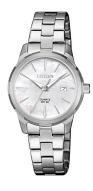

## Citizen ladies' watch EU6070-51D Specifications

**BUY NOW** 

This document contains all the specifications for the Citizen Elegance EU6070-51D ladies' watch. We at the DIALANDO® watch store offer a large selection of authentic watches from the best watch brands in the world. https://www.dialando.cz/

| MATERIAL & COLOUR  |                                  |
|--------------------|----------------------------------|
| Strap Material     | Stainless steel                  |
| Strap Colour       | Silver                           |
| Case Material      | Stainless steel                  |
| Case Colour        | Silver                           |
| Case Surface       | Polished / Matted                |
| Colour of the dial | White                            |
| Glass              | Mineral glass                    |
| DETAILS            |                                  |
| Bezel              | Fixed                            |
| Case Bottom        | Stainless steel bottom (pressed) |
| Clasp              | Folding clasp                    |
| Water resistant    | 5 ATM                            |