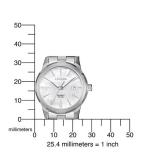

| PRODUCT EXECUTION             |                               |
|-------------------------------|-------------------------------|
| Display Type                  | Analogue                      |
| Movement type                 | Quartz (Battery)              |
| Movement Name                 | G011 / Citizen                |
| Functions                     | Hour / Second / Minute / Date |
|                               |                               |
| MEASURES                      |                               |
| Case width [mm]               | 28                            |
| Case thickness [mm]           | 8                             |
| Lug width [mm]                | 14                            |
| Max. wrist circumference [mm] | 180                           |