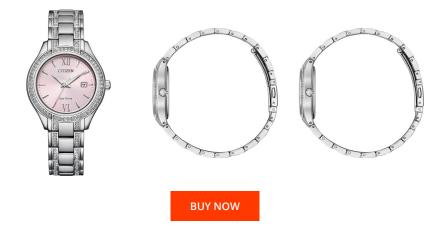

| PRODUCT INFORMATION | l             |
|---------------------|---------------|
| EAN                 | 4974374307354 |
| Gender              | Ladies        |
| Warranty [years]    | 2             |

| MATERIAL & COLOUR  |                                  |
|--------------------|----------------------------------|
| Strap Material     | Stainless steel                  |
| Strap Colour       | Silver                           |
| Case Material      | Stainless steel                  |
| Case Colour        | Silver                           |
| Case Surface       | Matted / Polished                |
| Colour of the dial | Pink                             |
| Glass              | Hardened glass / Mineral glass   |
| DETAILS            |                                  |
| Bezel              | Fixed                            |
| Case Bottom        | Pressed / Stainless steel bottom |
| Clasp              | Folding clasp                    |
| Lighting           | Luminous hands                   |
| Water resistant    | 5 ATM                            |

## MEASURES

PRODUCT EXECUTION

Display Type

| Case width [mm]     | 31 |
|---------------------|----|
| Case thickness [mm] | 9  |