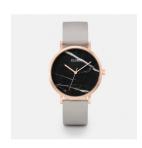

## Cluse ladies' watch CL40006 Specifications

**BUY NOW** 

This document contains all the specifications for the Cluse CL40006 ladies' watch. We at the DIALANDO® watch store offer a large selection of authentic watches from the best watch brands in the world.

| MATERIAL & COLOUR    |               |
|----------------------|---------------|
| Strap Material       | Real leather  |
| Strap Colour         | Grey          |
| Colour of the dial   | Black         |
| Glass                | Mineral glass |
|                      |               |
| DETAILS              |               |
| <b>DETAILS</b> Clasp | Buckle        |