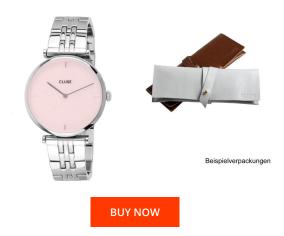

## Cluse ladies' watch CW0101208013 Specifications

This document contains all the specifications for the Cluse Triomphe CW0101208013 ladies' watch. We at the DIALANDO<sup>®</sup> watch store offer a large selection of authentic watches from the best watch brands in the world. https://www.dialando.cz/

| PRODUCT INFORMATION |                |  |
|---------------------|----------------|--|
| EAN                 | 8719743376083  |  |
| Gender              | Ladies         |  |
| Brand               | Cluse          |  |
| Collection          | Triomphe 33 mm |  |
| Warranty [years]    | 2              |  |

| MATERIAL & COLOUR  |                                  |
|--------------------|----------------------------------|
| Strap Material     | Stainless steel                  |
| Strap Colour       | Silver                           |
| Case Material      | Stainless steel                  |
| Case Colour        | Silver                           |
| Case Surface       | Polished                         |
| Colour of the dial | Pink / Mother of pearl           |
| Glass              | Mineral glass                    |
| DETAILS            |                                  |
| Bezel              | Fixed                            |
| Case Bottom        | Stainless steel bottom (pressed) |
|                    | matula a stara                   |
| Clasp              | Folding clasp                    |

| PRODUCT EXECUTION |                  |
|-------------------|------------------|
| Display Type      | Analogue         |
| Movement type     | Quartz (Battery) |
| Functions         | Hour / Minute    |