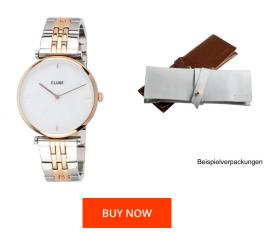

## Cluse ladies' watch CW0101208015 Specifications

This document contains all the specifications for the Cluse Triomphe CW0101208015 ladies' watch. We at the DIALANDO® watch store offer a large selection of authentic watches from the best watch brands in the world.