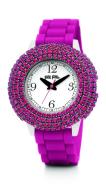

## Folli Follie ladies' watch WF1P010ZPP Specifications

**BUY NOW** 

This document contains all the specifications for the Folli Follie WF1P010ZPP ladies' watch. We at the DIALANDO® watch store offer a large selection of authentic watches from the best watch brands in the world.

| MATERIAL & COLOUR  |               |
|--------------------|---------------|
| Strap Material     | Silicone      |
| Strap Colour       | Pink          |
| Colour of the dial | White         |
|                    |               |
| Glass              | Mineral glass |
| Glass              | Mineral glass |