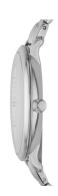

| Display Type                  | Analogue         |
|-------------------------------|------------------|
| Movement type                 | Quartz (Battery) |
| Movement Name                 | Quartz (Battery) |
| Functions                     | Day              |
| MEASURES                      |                  |
| Case width [mm]               | 36               |
| Case thickness [mm]           | 7                |
| Lug width [mm]                | 14               |
| Max. wrist circumference [mm] | 190              |

| MATERIAL & COLOUR  |                   |
|--------------------|-------------------|
| Strap Material     | Stainless steel   |
| Strap Colour       | Silver            |
| Case Material      | Stainless steel   |
| Case Colour        | Silver            |
| Colour of the dial | Silver            |
| Glass              | Mineral glass     |
| DETAILS            |                   |
| Clasp              | Deployment Buckle |
| Water resistant    | 3 ATM             |