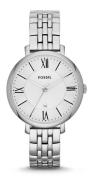

## Fossil ladies' watch ES3433 Specifications

**BUY NOW** 

This document contains all the specifications for the Fossil ES3433 ladies' watch. We at the DIALANDO® watch store offer a large selection of authentic watches from the best watch brands in the world.

https://www.dialando.cz/

| PRODUCT INFORMATION |               |  |
|---------------------|---------------|--|
| EAN                 | 4053858083806 |  |
| Gender              | Ladies        |  |
| Brand               | Fossil        |  |
| Collection          | Jacqueline    |  |
| Warranty [years]    | 2             |  |

| Display Type                  | Analogue         |
|-------------------------------|------------------|
| Movement type                 | Quartz (Battery) |
| Movement Name                 | Quartz (Battery) |
| Functions                     | Day              |
| MEASURES                      |                  |
| Case width [mm]               | 36               |
| Case thickness [mm]           | 7                |
| Lug width [mm]                | 14               |
| Max. wrist circumference [mm] | 190              |

| MATERIAL & COLOUR  |                   |
|--------------------|-------------------|
| Strap Material     | Stainless steel   |
| Strap Colour       | Silver            |
| Case Material      | Stainless steel   |
| Case Colour        | Silver            |
| Colour of the dial | Silver            |
| Glass              | Mineral glass     |
| DETAILS            |                   |
| Clasp              | Deployment Buckle |
| Water resistant    | 3 ATM             |