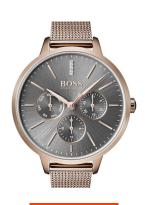

| MATERIAL & COLOUR  |                   |
|--------------------|-------------------|
| Strap Material     | Stainless steel   |
| Strap Colour       | Rose gold         |
| Case Material      | Stainless steel   |
| Case Colour        | Rose gold         |
| Case Surface       | Polished / Matted |
| Colour of the dial | Black             |
| Stone type         | Glass crystal     |
| Glass              | Mineral glass     |
|                    |                   |
| DETAILS            |                   |
| Bezel              | Fixed             |

| DETAILS         |                                  |
|-----------------|----------------------------------|
| Bezel           | Fixed                            |
| Case Bottom     | Stainless steel bottom (pressed) |
| Clasp           | Pin buckle                       |
| Water resistant | 3 ATM                            |