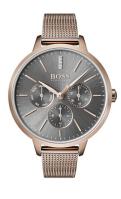

| MATERIAL & COLOUR  |                   |
|--------------------|-------------------|
| Strap Material     | Stainless steel   |
| Strap Colour       | Rose gold         |
| Case Material      | Stainless steel   |
| Case Colour        | Rose gold         |
| Case Surface       | Polished / Matted |
| Colour of the dial | Black             |
| Stone type         | Glass crystal     |
| Glass              | Mineral glass     |
|                    |                   |
| DETAILS            |                   |
| Bezel              | Fixed             |

| DETAILS         |                                  |
|-----------------|----------------------------------|
| Bezel           | Fixed                            |
| Case Bottom     | Stainless steel bottom (pressed) |
| Clasp           | Pin buckle                       |
| Water resistant | 3 ATM                            |