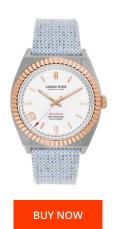

## Jason Hyde ladies' watch JH20015 Specifications

This document contains all the specifications for the Jason Hyde JH20015 ladies' watch. We at the DIALANDO® watch store offer a large selection of authentic watches from the best watch brands in the world.

| MATERIAL & COLOUR  |               |
|--------------------|---------------|
| Strap Material     | Textile       |
| Strap Colour       | Grey          |
| Colour of the dial | White         |
| Glass              | Mineral glass |
| DETAILS            |               |
| Clasp              | Buckle        |
| Water resistant    | 5 ATM         |