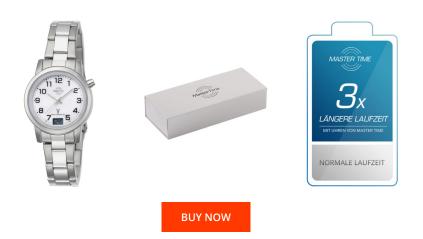

## Master Time ladies' watch MTLA-10301-12M Specifications

This document contains all the specifications for the Master Time Funk Basic Series MTLA-10301-12M ladies' watch. We at the DIALANDO<sup>®</sup> watch store offer a large selection of authentic watches from the best watch brands in the world. https://www.dialando.cz/

MATERIAL & COLOUR

| PRODUCT INFORMATION |                   |
|---------------------|-------------------|
| EAN                 | 4260411150015     |
| Gender              | Ladies            |
| Brand               | Master Time       |
| Collection          | Funk Basic Series |
| Warranty [years]    | 3                 |

| Strap Material       | Stainless steel                           |
|----------------------|-------------------------------------------|
| Strap Colour         | Silver                                    |
| Case Material        | Stainless steel                           |
| Case Colour          | Silver                                    |
| Case Surface         | Polished / Matted                         |
| Colour of the dial   | White                                     |
| Glass                | Mineral glass                             |
|                      |                                           |
| DETAILS              |                                           |
| DETAILS<br>Bezel     | Fixed                                     |
|                      | Fixed<br>Stainless steel bottom (pressed) |
| Bezel                |                                           |
| Bezel<br>Case Bottom | Stainless steel bottom (pressed)          |

| Display Type                     | Digital / Analogue                                                             |
|----------------------------------|--------------------------------------------------------------------------------|
| Movement type                    | Quartz (Battery)                                                               |
| Movement Name                    | DE) / Empfang des Signals DCF 77 (Mainflingen /<br>W313C                       |
| Functions                        | Radio controlled clock / Perpetual calendar / Date /<br>Hour / Second / Minute |
| MEASURES                         |                                                                                |
| Case width [mm]                  | 34                                                                             |
| Case thickness [mm]              | 11                                                                             |
| Lug width [mm]                   | 16                                                                             |
| Max. wrist<br>circumference [mm] | 215                                                                            |