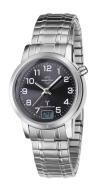

## Master Time ladies' watch MTLA-10309-22M Specifications

**BUY NOW** 

This document contains all the specifications for the Master Time Funk Basic Series MTLA-10309-22M ladies' watch. We at the DIALANDO® watch store offer a large selection of authentic watches from the best watch brands in the world.

https://www.dialando.cz/

Clasp Lighting

Water resistant

| PRODUCT INFORMATION |                   |
|---------------------|-------------------|
| EAN                 | 4260411150046     |
| Gender              | Ladies            |
| Brand               | Master Time       |
| Collection          | Funk Basic Series |
| Warranty [years]    | 3                 |

| PRODUCT EXECUTION         |                                                                                |
|---------------------------|--------------------------------------------------------------------------------|
| Display Type              | Analogue / Digital                                                             |
| Movement type             | Quartz (Battery)                                                               |
| Movement Name             | DE) / Empfang des Signals DCF 77 (Mainflingen / W313C                          |
| Functions                 | Hour / Second / Minute / Radio controlled clock /<br>Perpetual calendar / Date |
|                           |                                                                                |
| MEASURES                  |                                                                                |
| MEASURES  Case width [mm] | 34                                                                             |
|                           | 34<br>11                                                                       |
| Case width [mm]           |                                                                                |

| MATERIAL & COLOUR  |                                  |
|--------------------|----------------------------------|
| Strap Material     | Stainless steel                  |
| Strap Colour       | Silver                           |
| Case Material      | Stainless steel                  |
| Case Colour        | Silver                           |
| Case Surface       | Polished / Matted                |
| Colour of the dial | Black                            |
| Glass              | Mineral glass                    |
| DETAILS            |                                  |
| Bezel              | Fixed                            |
| Case Bottom        | Stainless steel bottom (pressed) |

Luminous hands / Luminous indexes

3 ATM