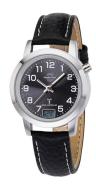

| PRODUCT INFORMATION |                   |  |
|---------------------|-------------------|--|
| EAN                 | 4260411159643     |  |
| Gender              | Ladies            |  |
| Brand               | Master Time       |  |
| Collection          | Funk Basic Series |  |
| Warranty [vears]    | 3                 |  |

| PRODUCT EXECUTION         |                                                                             |
|---------------------------|-----------------------------------------------------------------------------|
| Display Type              | Digital / Analogue                                                          |
| Movement type             | Quartz (Battery)                                                            |
| Movement Name             | DE) / Empfang des Signals DCF 77 (Mainflingen / W313C                       |
| Functions                 | Date / Hour / Second / Minute / Radio controlled clock / Perpetual calendar |
|                           |                                                                             |
| MEASURES                  |                                                                             |
| MEASURES  Case width [mm] | 34                                                                          |
|                           | 34<br>11                                                                    |
| Case width [mm]           |                                                                             |

| MATERIAL & COLOUR  |                   |
|--------------------|-------------------|
| Strap Material     | Real leather      |
| Strap Colour       | Black             |
| Case Material      | Stainless steel   |
| Case Colour        | Silver            |
| Case Surface       | Polished / Matted |
| Colour of the dial | Black             |
| Glass              | Mineral glass     |
|                    |                   |
| DETAILS            |                   |
| Bezel              | Fixed             |

| DETAILS         |                                   |
|-----------------|-----------------------------------|
| Bezel           | Fixed                             |
| Case Bottom     | Stainless steel bottom (pressed)  |
| Clasp           | Pin buckle                        |
| Lighting        | Luminous hands / Luminous indexes |
| Water resistant | 3 ATM                             |