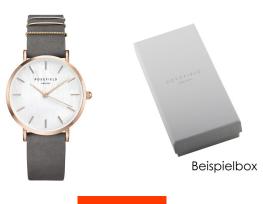

## Rosefield ladies' watch WEGR-W75 Specifications

**BUY NOW** 

This document contains all the specifications for the Rosefield West Village WEGR-W75 ladies' watch. We at the DIALANDO® watch store offer a large selection of authentic watches from the best watch brands in the world.

| MATERIAL & COLOUR  |                                  |
|--------------------|----------------------------------|
| Strap Material     | Real leather                     |
| Strap Colour       | Grey                             |
| Case Material      | Stainless steel                  |
| Case Colour        | Rose gold                        |
| Case Surface       | Matted / Polished                |
| Colour of the dial | Mother of pearl                  |
| Glass              | Mineral glass                    |
|                    |                                  |
| DETAILS            |                                  |
| Bezel              | Fixed                            |
| Case Bottom        | Stainless steel bottom (pressed) |
| Clasp              | Pin buckle                       |