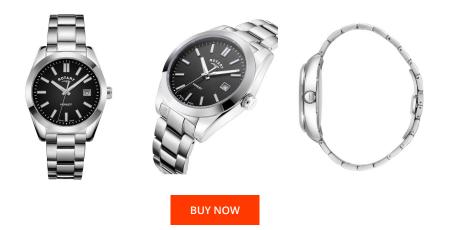

## Rotary ladies' watch LB05180/04 Specifications

This document contains all the specifications for the Rotary Henley LB05180/04 ladies' watch. We at the DIALANDO<sup>®</sup> watch store offer a large selection of authentic watches from the best watch brands in the world. https://www.dialando.cz/

| PRODUCT INFORMATION |               |
|---------------------|---------------|
| EAN                 | 5037678060888 |
| Gender              | Ladies        |
| Warranty [years]    | 2             |

| MATERIAL & COLOUR  |                                          |
|--------------------|------------------------------------------|
| Strap Material     | Stainless steel                          |
| Strap Colour       | Silver                                   |
| Case Material      | Stainless steel                          |
| Case Colour        | Silver                                   |
| Case Surface       | Polished / Matted                        |
| Colour of the dial | Black                                    |
| Glass              | Sapphire glass / Anti-reflective coating |
| DETAILS            |                                          |
| Bezel              | Fixed                                    |
| Case Bottom        | Screwed / Stainless steel bottom         |
| Clasp              | Butterfly clasp                          |
| Lighting           | Luminous indexes / Luminous hands        |
| Water resistant    | 10 ATM                                   |

| MEASURES |
|----------|

PRODUCT EXECUTION

Display Type

Movement type Functions

| MEASORES            |    |  |  |
|---------------------|----|--|--|
| Case width [mm]     | 36 |  |  |
| Case thickness [mm] | 10 |  |  |

Minute / Hour / Date / Second

Analogue Quartz (Battery)