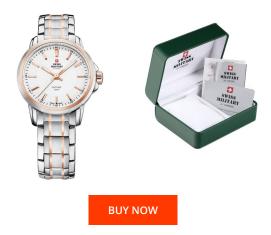

## Swiss Military by Chrono ladies' watch SM34040.10 Specifications

This document contains all the specifications for the Swiss Military by Chrono SM34040.10 ladies' watch. We at the DIALANDO<sup>®</sup> watch store offer a large selection of authentic watches from the best watch brands in the world. https://www.dialando.cz/

| MATERIAL & COLOUR  |                                  |
|--------------------|----------------------------------|
| Strap Material     | Stainless steel                  |
| Strap Colour       | Rose gold / Silver               |
| Case Material      | Stainless steel                  |
| Case Colour        | Silver / Rose gold               |
| Case Surface       | Matted / Polished                |
| Colour of the dial | White                            |
| Glass              | Sapphire glass                   |
| DETAILS            |                                  |
| Bezel              | Fixed                            |
| Case Bottom        | Stainless steel bottom (screwed) |
| Clasp              | Folding clasp                    |
| Lighting           | Luminous hands                   |
| Water resistant    | 10 ATM                           |

| PRODUCT EXECUTION |                          |
|-------------------|--------------------------|
| Display Type      | Analogue                 |
| Movement type     | Quartz (Battery)         |
| Movement Name     | Swiss Made / Ronda / 763 |
| Functions         | Second / Minute / Hour   |