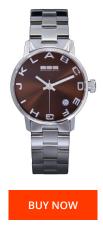

| PRODUCT INFORMATION |                  | MATERIAL & COLOUR |                    |                                                        |
|---------------------|------------------|-------------------|--------------------|--------------------------------------------------------|
| EAN                 | 8435334898368    |                   | Strap Material     | Stainless steel                                        |
| Gender              | Unisex           |                   | Strap Colour       | Silver                                                 |
| Warranty [years]    | 2                |                   | Colour of the dial | Brown                                                  |
|                     |                  |                   | Glass              | Mineral glass                                          |
|                     |                  |                   |                    |                                                        |
| PRODUCT EXECUTION   |                  |                   | DETAILS            |                                                        |
| Display Type        | Analogue         |                   | Clasp              | Snap fastener                                          |
| Movement type       | Quartz (Battery) |                   | Water resistant    | (Please ask customer service or see the closing cover) |
|                     |                  |                   |                    |                                                        |
| MEASURES            |                  |                   |                    |                                                        |
| Case width [mm]     | 35               |                   |                    |                                                        |