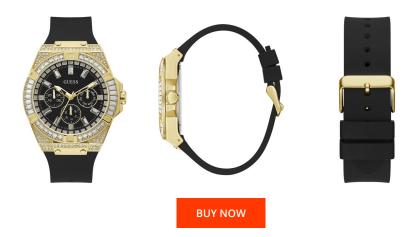

| MATERIAL & COLOUR  |                                  |
|--------------------|----------------------------------|
| Strap Material     | Silicone                         |
| Strap Colour       | Black                            |
| Case Material      | Stainless steel                  |
| Case Colour        | Gold                             |
| Case Surface       | Polished / Matted                |
| Colour of the dial | Black                            |
| Glass              | Mineral glass / Hardened glass   |
| DETAILS            |                                  |
| Bezel              | Fixed                            |
| Case Bottom        | Stainless steel bottom / Pressed |
| Clasp              |                                  |
| [-                 | Buckle                           |
| Lighting           | Buckle<br>Luminous hands         |

| PRODUCT EXECUTION |                                               |
|-------------------|-----------------------------------------------|
| Display Type      | Analogue                                      |
| Movement type     | Quartz (Battery)                              |
| Functions         | Date / 24-Hour / Second / Minute / Hour / Day |

## MEASURES

| Case width [mm]     | 47 |  |
|---------------------|----|--|
| Case thickness [mm] | 12 |  |