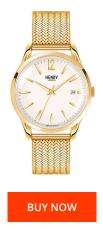

## **DIALANDO**<sup>®</sup>

Henry London ladies' watch HL39-M-0008 Specifications

This document contains all the specifications for the Henry London HL39-M-0008 ladies' watch. We at the DIALANDO<sup>®</sup> watch store offer a large selection of authentic watches from the best watch brands in the world. https://www.dialando.cz/

| 626  | Strap Material<br>Strap Colour | Stainless steel Gold                                   |
|------|--------------------------------|--------------------------------------------------------|
|      |                                | Gold                                                   |
|      |                                |                                                        |
|      | Colour of the dial             | White                                                  |
|      | Glass                          | Mineral glass                                          |
|      |                                |                                                        |
|      | DETAILS                        |                                                        |
|      | Water resistant                | (Please ask customer service or see the closing cover) |
| ery) |                                |                                                        |
|      |                                |                                                        |
|      |                                |                                                        |
|      |                                |                                                        |
| tt   | ttery)                         | <b>DETAILS</b><br>Water resistant                      |