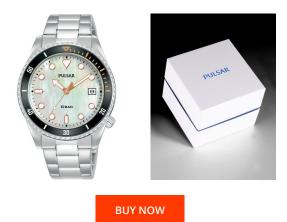

| PRODUCT INFORMATION |                       | MATERIAL & COLOUR  |                                |
|---------------------|-----------------------|--------------------|--------------------------------|
| EAN                 | 4894138042003         | Strap Material     | Stainless steel                |
| Gender              | Ladies / Men / Unisex | Strap Colour       | Silver                         |
| Warranty [years]    | 2                     | Case Material      | Stainless steel                |
|                     |                       | Case Colour        | Silver                         |
|                     |                       | Case Surface       | Polished / Matted              |
|                     |                       | Colour of the dial | Mother of pearl                |
|                     |                       | Glass              | Mineral glass / Hardened glass |
|                     |                       |                    |                                |
| PRODUCT EXECUTION   |                       | DETAILS            |                                |
| Display Type        | Analogue              | Bezel              | Fixed                          |

| Display Type  | Analogue                      |
|---------------|-------------------------------|
| Movement type | Quartz (Battery)              |
| Functions     | Second / Minute / Hour / Date |

| DETAILS         |                                   |
|-----------------|-----------------------------------|
| Bezel           | Fixed                             |
| Case Bottom     | Stainless steel bottom / Screwed  |
| Clasp           | Folding clasp                     |
| Lighting        | Luminous hands / Luminous indexes |
| Water resistant | 10 ATM                            |