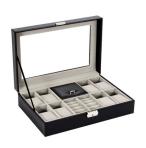

## Watch-box watchbox wbf-8j Specifications

**BUY NOW** 

This document contains all the specifications for the Watchbox wbf-8j for 8 watches. We at the DIALANDO® watch store offer a large selection of authentic watches from the best watch brands in the world.

https://www.dialando.cz/

| MATERIAL & COLOUR |                             | PRODUCT EXECUTION |                                                       |
|-------------------|-----------------------------|-------------------|-------------------------------------------------------|
| Color outside     | Black                       | Functions         | Extra storage for jewelry / Velvet lining (removable) |
| Main Material     | MDF covered with PU leather |                   |                                                       |
| DETAILS           |                             | MEASURES          |                                                       |
| Number of watches | 8                           | Dimensions        | 300 x 200 x 80 mm                                     |