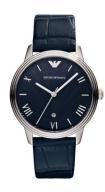

## men's watch AR1651 Specifications

**BUY NOW** 

This document contains all the specifications for the Emporio Armani AR1651 men's watch. We at the DIALANDO® watch store offer a large selection of authentic watches from the best watch brands in the world.

| MATERIAL & COLOUR  |                |
|--------------------|----------------|
| Strap Material     | Real leather   |
| Strap Colour       | Blue           |
| Colour of the dial | Blue           |
| Glass              | Mineral glass  |
|                    |                |
| DETAILS            |                |
| Numerals           | Roman numerals |