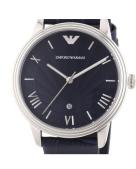

## men's watch AR1651 Specifications

**BUY NOW** 

This document contains all the specifications for the Emporio Armani AR1651 men's watch. We at the DIALANDO® watch store offer a large selection of authentic watches from the best watch brands in the world.

| MATERIAL & COLOUR  |                |
|--------------------|----------------|
| Strap Material     | Real leather   |
| Strap Colour       | Blue           |
| Colour of the dial | Blue           |
| Glass              | Mineral glass  |
|                    |                |
| DETAILS            |                |
| Numerals           | Roman numerals |