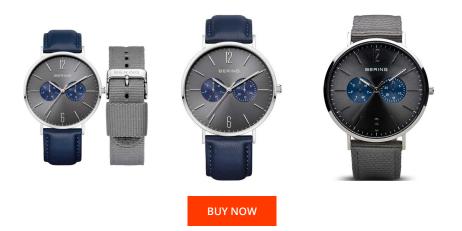

## **DIALANDO**<sup>®</sup>

Bering men's watch 14240-803 Specifications

This document contains all the specifications for the Bering Classic 14240-803 men's watch. We at the DIALANDO<sup>®</sup> watch store offer a large selection of authentic watches from the best watch brands in the world. https://www.dialando.cz/

| Strap Material     | Textile                          |
|--------------------|----------------------------------|
| Strap Colour       | Grey                             |
| Case Material      | Stainless steel                  |
| Case Colour        | Silver                           |
| Case Surface       | Polished                         |
| Colour of the dial | Grey                             |
| Glass              | Sapphire glass                   |
| DETAILS            |                                  |
| Bezel              | Fixed                            |
| Case Bottom        | Stainless steel bottom (pressed) |
| Clasp              | Pin buckle                       |
| Lighting           | Luminous hands                   |