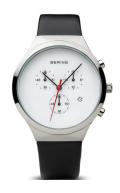

## Bering men's watch 14736-404 Specifications

**BUY NOW** 

This document contains all the specifications for the Bering Classic 14736-404 men's watch. We at the DIALANDO® watch store offer a large selection of authentic watches from the best watch brands in the world.

https://www.dialando.cz/

| PRODUCT INFORMATION |                    |  |
|---------------------|--------------------|--|
| EAN                 | 4894041202068      |  |
| Gender              | Men                |  |
| Brand               | Bering             |  |
| Collection          | Classic Damen 36mm |  |
| Warranty [years]    | 2                  |  |

| PRODUCT EXECUTION |                                                          |
|-------------------|----------------------------------------------------------|
| Display Type      | Analogue                                                 |
| Movement type     | Quartz (Battery)                                         |
| Functions         | 24-Hour / Hour / Second / Minute / Date /<br>Chronograph |
| MEASURES          |                                                          |

| MEASURES                      |    |
|-------------------------------|----|
| Case width [mm]               | 36 |
| Case thickness [mm]           | 9  |
| Lug width [mm]                | 16 |
| Max. wrist circumference [mm] | 20 |

| Real leather    |
|-----------------|
| Black           |
| Stainless steel |
| Silver          |
| Polished        |
| White           |
| Sapphire glass  |
|                 |
|                 |
| Fixed           |
|                 |

| DETAILS         |                                  |
|-----------------|----------------------------------|
| Bezel           | Fixed                            |
| Case Bottom     | Stainless steel bottom (pressed) |
| Clasp           | Pin buckle                       |
| Water resistant | 3 ATM                            |