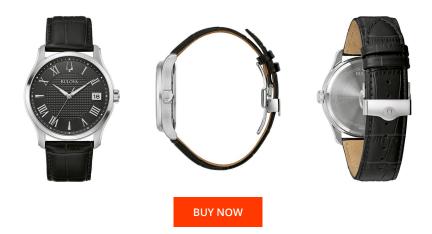

## **DIALANDO**<sup>®</sup>

Bulova men's watch 96B390 Specifications

This document contains all the specifications for the Bulova Wilton 96B390 men's watch. We at the DIALANDO<sup>®</sup> watch store offer a large selection of authentic watches from the best watch brands in the world. https://www.dialando.cz/

| PRODUCT INFORMATION |                  | MATERIAL & COLOUR  |               |
|---------------------|------------------|--------------------|---------------|
| EAN                 | 7613077590737    | Strap Material     | Real leather  |
| Gender              | Men              | Strap Colour       | Black         |
| Warranty [years]    | 2                | Colour of the dial | Black         |
|                     |                  | Glass              | Mineral glass |
| PRODUCT EXECUTION   |                  | DETAILS            |               |
| Display Type        | Analogue         | Clasp              | Folding clasp |
| Movement type       | Quartz (Battery) | Water resistant    | 3 ATM         |
|                     |                  |                    |               |
| MEASURES            |                  |                    |               |
| Case width [mm]     | 41               |                    |               |
|                     |                  |                    |               |