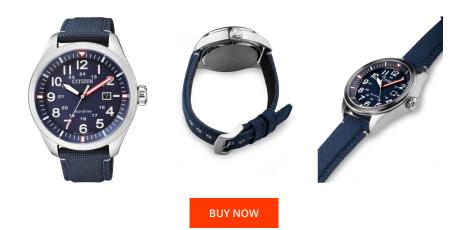

| MATERIAL & COLOUR       |                                           |
|-------------------------|-------------------------------------------|
| Strap Material          | Textile                                   |
| Strap Colour            | Blue                                      |
| Case Material           | Stainless steel                           |
| Case Colour             | Silver                                    |
| Case Surface            | Polished / Matted                         |
| Colour of the dial      | Blue                                      |
| Glass                   | Mineral glass                             |
|                         |                                           |
|                         |                                           |
| DETAILS                 |                                           |
| <b>DETAILS</b><br>Bezel | Fixed                                     |
|                         | Fixed<br>Stainless steel bottom (screwed) |
| Bezel                   |                                           |
| Bezel<br>Case Bottom    | Stainless steel bottom (screwed)          |

| PRODUCT EXECUTION |                               |
|-------------------|-------------------------------|
| Display Type      | Analogue                      |
| Movement type     | Quartz (Solar)                |
| Movement Name     | J810 / Citizen                |
| Functions         | Minute / Date / Hour / Second |