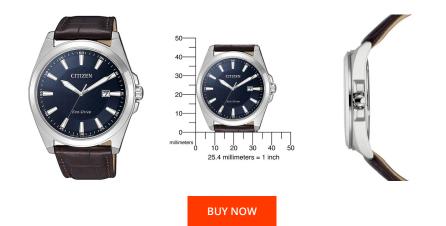

## MEASURES

PRODUCT EXECUTION

| Case width [mm]                  | 41  |
|----------------------------------|-----|
| Case thickness [mm]              | 10  |
| Lug width [mm]                   | 22  |
| Max. wrist<br>circumference [mm] | 220 |