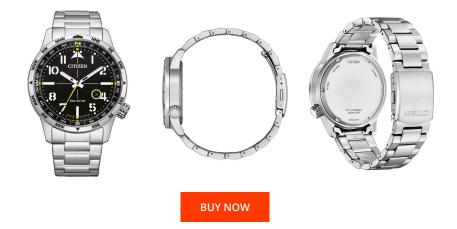

## **DIALANDO**<sup>®</sup>

Citizen men's watch BM7550-87E Specifications

This document contains all the specifications for the Citizen Eco-Drive Sport BM7550-87E men's watch. We at the DIALANDO<sup>®</sup> watch store offer a large selection of authentic watches from the best watch brands in the world. https://www.dialando.cz/

| N              | MATERIAL & COLOUR                      |                                                                                                                                                            |
|----------------|----------------------------------------|------------------------------------------------------------------------------------------------------------------------------------------------------------|
| 4974374311481  | Strap Material                         | Stainless steel                                                                                                                                            |
| Men            | Strap Colour                           | Silver                                                                                                                                                     |
| 2              | Colour of the dial                     | Black                                                                                                                                                      |
|                | Glass                                  | Mineral glass                                                                                                                                              |
|                |                                        |                                                                                                                                                            |
|                | DETAILS                                |                                                                                                                                                            |
| Analogue       | Clasp                                  | Folding clasp                                                                                                                                              |
| Quartz (Solar) | Water resistant                        | 10 ATM                                                                                                                                                     |
|                |                                        |                                                                                                                                                            |
|                |                                        |                                                                                                                                                            |
| 43             |                                        |                                                                                                                                                            |
|                |                                        |                                                                                                                                                            |
|                | Men<br>2<br>Analogue<br>Quartz (Solar) | 4974374311481 Strap Material   Men Strap Colour   2 Colour of the dial   Glass Glass   Material Glass   Variation DETAILS   Quartz (Solar) Water resistant |