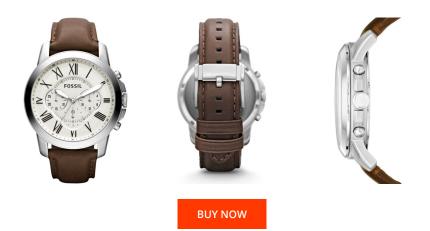

## **DIALANDO**<sup>®</sup>

Fossil men's watch FS4735IE Specifications

This document contains all the specifications for the Fossil FS4735IE men's watch. We at the DIALANDO<sup>®</sup> watch store offer a large selection of authentic watches from the best watch brands in the world. https://www.dialando.cz/

| PRODUCT INFOR | MATION  |
|---------------|---------|
| EAN           | 4051432 |

| EAN              | 4051432528682 |
|------------------|---------------|
| Gender           | Men           |
| Brand            | Fossil        |
| Collection       | Grant         |
| Warranty [years] | 2             |

| MATERIAL & COLOUR  |                 |
|--------------------|-----------------|
| Strap Material     | Real leather    |
| Strap Colour       | Brown           |
| Case Material      | Stainless steel |
| Case Colour        | Silver          |
| Colour of the dial | Cream           |
| Glass              | Mineral glass   |

## PRODUCT EXECUTION

| Display Type  | Analogue         |
|---------------|------------------|
| Movement type | Quartz (Battery) |
| Movement Name | Quartz (Battery) |
| Functions     | Second / 24-Hour |