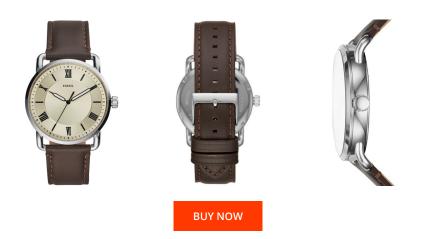

| PRODUCT INFORMATION |               |  |
|---------------------|---------------|--|
| EAN                 | 4013496877502 |  |
| Gender              | Men           |  |
| Brand               | Fossil        |  |
| Collection          | COPELAND 42MM |  |
| Warranty [years]    | 2             |  |

| MATERIAL & COLOUR  |                 |
|--------------------|-----------------|
| Strap Material     | Real leather    |
| Strap Colour       | Brown           |
| Case Material      | Stainless steel |
| Case Colour        | Silver          |
| Case Surface       | Polished        |
| Colour of the dial | Cream           |
| Glass              | Mineral glass   |
|                    |                 |
| DETAILS            |                 |
| Clasp              | Strap Buckle    |
| Water resistant    | 5 ATM           |

| Movement Name       | Y121F1 |
|---------------------|--------|
| MEASURES            |        |
| Case width [mm]     | 42     |
| Case thickness [mm] | 9      |
| Lug width [mm]      | 22     |
| Max write           |        |