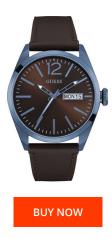

| PRODUCT INFORMATION |                                     | MA  |
|---------------------|-------------------------------------|-----|
| EAN                 | 091661459184                        | Str |
| Gender              | Men                                 | Str |
| Brand               | Guess                               | Ca  |
| Collection          | Vertigo                             | Co  |
| Warranty [years]    | 2                                   | Gla |
| PRODUCT EXECUTION   |                                     | DE  |
| Display Type        | Analogue                            | Cla |
| Movement type       | Quartz (Battery)                    | Wa  |
| Functions           | Second / Date / Day / Hour / Minute |     |

| MATERIAL & COLOUR  |                 |
|--------------------|-----------------|
| Strap Material     | Real leather    |
| Strap Colour       | Brown           |
| Case Material      | Stainless steel |
| Colour of the dial | Bronze          |
| Glass              | Mineral glass   |
| DETAILS            |                 |

| Clasp           | Pin buckle |
|-----------------|------------|
| Water resistant | 5 ATM      |