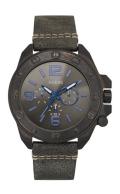

## Guess men's watch W0659G3 Specifications

**BUY NOW** 

This document contains all the specifications for the Guess W0659G3 men's watch. We at the DIALANDO<sup>®</sup> watch store offer a large selection of authentic watches from the best watch brands in the world.

https://www.dialando.cz/

| PRODUCT INFORMATION | V                |
|---------------------|------------------|
| EAN                 | 0091661453014    |
| Gender              | Men              |
| Warranty [years]    | 2                |
| PRODUCT EXECUTION   |                  |
| Display Type        | Analogue         |
| Movement type       | Quartz (Battery) |
| MEASURES            |                  |
| Case width [mm]     | 43               |

| MATERIAL & COLOUR  |               |
|--------------------|---------------|
| Strap Material     | Real leather  |
| Strap Colour       | Grey          |
| Colour of the dial | Grey          |
| Glass              | Mineral glass |
| DETAILS            |               |
| DETAILS            |               |
| Clasp              | Buckle        |