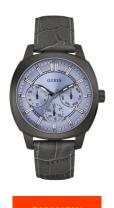

## Guess men's watch W0660G2 Specifications

**BUY NOW** 

This document contains all the specifications for the Guess W0660G2 men's watch. We at the DIALANDO® watch store offer a large selection of authentic watches from the best watch brands in the world.

https://www.dialando.cz/

| PRODUCT INFORMATION             |                              |
|---------------------------------|------------------------------|
| EAN                             | 0091661452970                |
| Gender                          | Men                          |
| Warranty [years]                | 2                            |
|                                 |                              |
| PRODUCT EXECUTION               |                              |
| PRODUCT EXECUTION  Display Type | Analogue                     |
|                                 | Analogue<br>Quartz (Battery) |
| Display Type                    |                              |

| MATERIAL & COLOUR  |                   |
|--------------------|-------------------|
| Strap Material     | Synthetic leather |
| Strap Colour       | Grey              |
| Colour of the dial | Blue              |
| Glass              | Mineral glass     |
| DETAILS            |                   |
| Clasp              | Buckle            |
| Water resistant    | 5 ATM             |