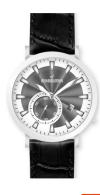

## Heinrichssohn men's watch HS1016E Specifications

**BUY NOW** 

This document contains all the specifications for the Heinrichssohn HS1016E men's watch. We at the DIALANDO® watch store offer a large selection of authentic watches from the best watch brands in the world.

| PRODUCT EXECUTION   |                  |
|---------------------|------------------|
| Display Type        | Analogue         |
| Movement type       | Quartz (Battery) |
| Functions           | Date             |
|                     |                  |
| MEASURES            |                  |
| Case width [mm]     | 44               |
| Case thickness [mm] | 8                |

| MATERIAL & COLOUR  |                   |
|--------------------|-------------------|
| Strap Material     | Real leather      |
| Strap Colour       | Black             |
| Case Material      | Stainless steel   |
| Case Colour        | Silver            |
| Case Surface       | Polished / Matted |
| Colour of the dial | White             |
| Glass              | Mineral glass     |
| DETAILS            |                   |
| DETAILS            |                   |
| Clasp              | Pin buckle        |
| Water resistant    | 3 ATM             |