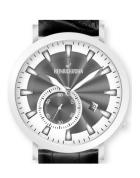

## Heinrichssohn men's watch HS1016E Specifications

**BUY NOW** 

This document contains all the specifications for the Heinrichssohn HS1016E men's watch. We at the DIALANDO® watch store offer a large selection of authentic watches from the best watch brands in the world.

| PRODUCT EXECUTION   |                  |
|---------------------|------------------|
| Display Type        | Analogue         |
| Movement type       | Quartz (Battery) |
| Functions           | Date             |
|                     |                  |
| MEASURES            |                  |
| Case width [mm]     | 44               |
| Case thickness [mm] | 8                |

| MATERIAL & COLOUR  |                   |
|--------------------|-------------------|
| Strap Material     | Real leather      |
| Strap Colour       | Black             |
| Case Material      | Stainless steel   |
| Case Colour        | Silver            |
| Case Surface       | Polished / Matted |
| Colour of the dial | White             |
| Glass              | Mineral glass     |
| DETAILS            |                   |
| DETAILS            |                   |
| Clasp              | Pin buckle        |
| Water resistant    | 3 ATM             |