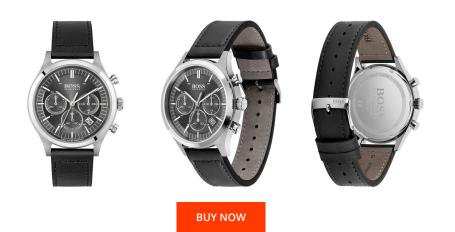

| PRODUCT INFORMATION |               |
|---------------------|---------------|
| EAN                 | 7613272390569 |
| Gender              | Men           |
| Warranty [years]    | 2             |

| MATERIAL & COLOUR    |                                            |
|----------------------|--------------------------------------------|
| Strap Material       | Calf leather                               |
| Strap Colour         | Black                                      |
| Case Material        | Stainless steel                            |
| Case Colour          | Silver                                     |
| Case Surface         | Polished / Matted                          |
| Colour of the dial   | Black                                      |
| Glass                | Mineral glass / Hardened glass             |
| DETAILS              |                                            |
| Bezel                | Fixed                                      |
|                      |                                            |
| Case Bottom          | Stainless steel bottom / Screwed           |
| Case Bottom<br>Clasp | Stainless steel bottom / Screwed<br>Buckle |

| PRODUCT EXECUTION |                                                          |
|-------------------|----------------------------------------------------------|
| Display Type      | Analogue                                                 |
| Movement type     | Quartz (Battery)                                         |
| Functions         | Hour / Date / Chronograph / 24-Hour / Second /<br>Minute |