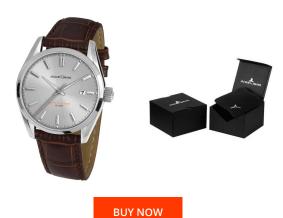

## Jacques Lemans men's watch 1-1859B Specifications

This document contains all the specifications for the Jacques Lemans Derby 1-1859B men's watch. We at the DIALANDO® watch store offer a large selection of authentic watches from the best watch brands in the world.

| MATERIAL & COLOUR  |                                  |
|--------------------|----------------------------------|
| Strap Material     | Real leather                     |
| Strap Colour       | Brown                            |
| Case Material      | Stainless steel                  |
| Case Colour        | Silver                           |
| Case Surface       | Matted / Polished                |
| Colour of the dial | Silver                           |
| Glass              | Mineral glass                    |
|                    |                                  |
| DETAILS            |                                  |
| Bezel              | Fixed                            |
| Case Bottom        | Stainless steel bottom (screwed) |

| DETAILS         |                                   |
|-----------------|-----------------------------------|
| Bezel           | Fixed                             |
| Case Bottom     | Stainless steel bottom (screwed)  |
| Clasp           | Pin buckle                        |
| Lighting        | Luminous hands / Luminous indexes |
| Water resistant | 10 ATM                            |