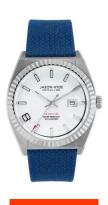

## Jason Hyde men's watch JH30010 Specifications

**BUY NOW** 

This document contains all the specifications for the Jason Hyde JH30010 men's watch. We at the DIALANDO® watch store offer a large selection of authentic watches from the best watch brands in the world.

| MATERIAL & COLOUR    |               |
|----------------------|---------------|
| Strap Material       | Textile       |
| Strap Colour         | Blue          |
| Colour of the dial   | White         |
| Glass                | Mineral glass |
|                      |               |
| DETAILS              |               |
| <b>DETAILS</b> Clasp | Buckle        |