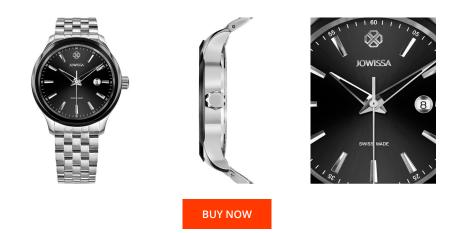

## **DIALANDO**<sup>®</sup>

Jowissa men's watch J4.235.L Specifications

This document contains all the specifications for the Jowissa Tiro J4.235.L men's watch. We at the DIALANDO<sup>®</sup> watch store offer a large selection of authentic watches from the best watch brands in the world. https://www.dialando.cz/

| PRODUCT INFORMATION |                  | MATERIAL & COLOUR  |                 |
|---------------------|------------------|--------------------|-----------------|
| AN                  | 7640167276097    | Strap Material     | Stainless steel |
| iender              | Men              | Strap Colour       | Silver          |
| /arranty [years]    | 2                | Colour of the dial | Black           |
|                     |                  | Glass              | Mineral glass   |
|                     |                  |                    |                 |
| RODUCT EXECUTION    |                  | DETAILS            |                 |
| isplay Type         | Analogue         | Clasp              | Butterfly clasp |
| lovement type       | Quartz (Battery) | Water resistant    | 5 ATM           |
|                     |                  |                    |                 |
| IEASURES            |                  |                    |                 |
| ase width [mm]      | 45               |                    |                 |
| ase width [mm]      | 45               |                    |                 |