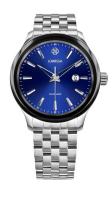

## Jowissa men's watch J4.236.L Specifications

**BUY NOW** 

This document contains all the specifications for the Jowissa Tiro J4.236.L men's watch. We at the DIALANDO® watch store offer a large selection of authentic watches from the best watch brands in the world.

| MATERIAL & COLOUR  |                 |
|--------------------|-----------------|
| Strap Material     | Stainless steel |
| Strap Colour       | Silver          |
| Colour of the dial | Blue            |
| Glass              | Mineral glass   |
| DETAILS            |                 |
| Clasp              | Butterfly clasp |
| Water resistant    | 5 ATM           |