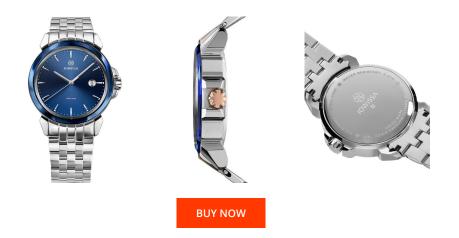

## **DIALANDO**<sup>®</sup>

Jowissa men's watch J4.255.L Specifications

This document contains all the specifications for the Jowissa LeWy J4.255.L men's watch. We at the DIALANDO<sup>®</sup> watch store offer a large selection of authentic watches from the best watch brands in the world. https://www.dialando.cz/

| l                | MATERIAL & COLOUR                        |                                                                                                                                                        |
|------------------|------------------------------------------|--------------------------------------------------------------------------------------------------------------------------------------------------------|
| 7630055901200    | Strap Material                           | Stainless steel                                                                                                                                        |
| Men              | Strap Colour                             | Silver                                                                                                                                                 |
| 2                | Colour of the dial                       | Blue                                                                                                                                                   |
|                  | Glass                                    | Mineral glass                                                                                                                                          |
|                  |                                          |                                                                                                                                                        |
|                  | DETAILS                                  |                                                                                                                                                        |
| Analogue         | Clasp                                    | Folding clasp                                                                                                                                          |
| Quartz (Battery) | Water resistant                          | 5 ATM                                                                                                                                                  |
|                  |                                          |                                                                                                                                                        |
|                  |                                          |                                                                                                                                                        |
| 42               |                                          |                                                                                                                                                        |
|                  |                                          |                                                                                                                                                        |
|                  | Men<br>2<br>Analogue<br>Quartz (Battery) | 7630055901200 Strap Material   Men Strap Colour   2 Colour of the dial   Glass Output   Material Colour of the dial   Quartz (Battery) Mater resistant |