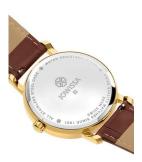

## **DIALANDO**°

Jowissa men's watch J4.275.L Specifications

**BUY NOW** 

This document contains all the specifications for the Jowissa Magno J4.275.L men's watch. We at the DIALANDO® watch store offer a large selection of authentic watches from the best watch brands in the world.

| MATERIAL & COLOUR    |               |
|----------------------|---------------|
| Strap Material       | Real leather  |
| Strap Colour         | Brown         |
| Colour of the dial   | Blue          |
| Glass                | Mineral glass |
|                      |               |
| DETAILS              |               |
| <b>DETAILS</b> Clasp | Buckle        |