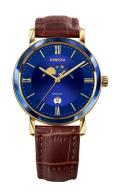

## **DIALANDO**°

Jowissa men's watch J4.275.L Specifications

**BUY NOW** 

This document contains all the specifications for the Jowissa Magno J4.275.L men's watch. We at the DIALANDO® watch store offer a large selection of authentic watches from the best watch brands in the world.

| MATERIAL & COLOUR    |               |
|----------------------|---------------|
| Strap Material       | Real leather  |
| Strap Colour         | Brown         |
| Colour of the dial   | Blue          |
| Glass                | Mineral glass |
|                      |               |
| DETAILS              |               |
| <b>DETAILS</b> Clasp | Buckle        |