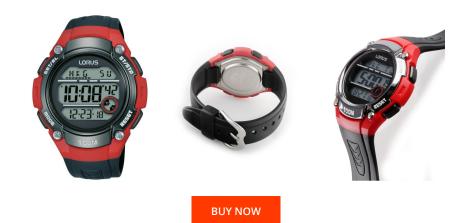

## **DIALANDO**<sup>®</sup>

Lorus men's watch R2335MX9 Specifications

This document contains all the specifications for the Lorus R2335MX9 men's watch. We at the DIALANDO<sup>®</sup> watch store offer a large selection of authentic watches from the best watch brands in the world. https://www.dialando.cz/

| MATERIAL & COLOUR  |                                  |
|--------------------|----------------------------------|
| Strap Material     | Silicone                         |
| Strap Colour       | Silver                           |
| Case Material      | Plastic                          |
| Case Colour        | Red                              |
| Case Surface       | Polished / Matted                |
| Colour of the dial | Black                            |
| Glass              | Mineral glass                    |
| DETAILS            |                                  |
| Bezel              | Fixed                            |
| Case Bottom        | Stainless steel bottom (screwed) |
| Clasp              | Pin buckle                       |
| Water resistant    | 10 ATM                           |

## PRODUCT EXECUTION

| Display Type  | Digital                                                |
|---------------|--------------------------------------------------------|
| Movement type | Quartz (Battery)                                       |
| Functions     | Chronograph / Alarm / Hour / Second / Minute /<br>Date |