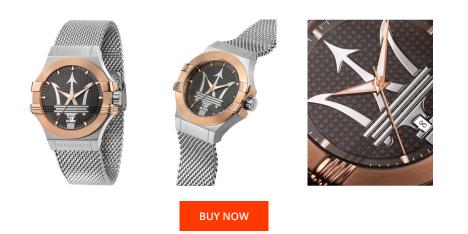

## Maserati men's watch R8853108007 Specifications

This document contains all the specifications for the Maserati Potenza R8853108007 men's watch. We at the DIALANDO<sup>®</sup> watch store offer a large selection of authentic watches from the best watch brands in the world. https://www.dialando.cz/

MATERIAL & COLOUR

| PRODUCT INFORMATION |               |  |
|---------------------|---------------|--|
| EAN                 | 8033288892335 |  |
| Gender              | Men           |  |
| Brand               | Maserati      |  |
| Collection          | Potenza 42 mm |  |
| Warranty [years]    | 2             |  |

Analogue Quartz (Battery)

| Strap Material     | Stainless steel                   |
|--------------------|-----------------------------------|
| Strap Colour       | Silver                            |
| Case Material      | Stainless steel                   |
| Case Colour        | Rose gold / Silver                |
| Case Surface       | Polished / Matted                 |
| Colour of the dial | Grey                              |
| Glass              | Mineral glass                     |
| DETAILS            |                                   |
| Bezel              | Fixed                             |
| Case Bottom        | Stainless steel bottom (screwed)  |
| Crown              | Screwed                           |
| Clasp              | Clip clasp                        |
| Lighting           | Luminous hands / Luminous indexes |
|                    |                                   |