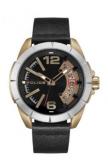

## Police men's watch R1451316002 Specifications

**BUY NOW** 

This document contains all the specifications for the Police R1451316002 men's watch. We at the DIALANDO® watch store offer a large selection of authentic watches from the best watch brands in the world.

| MATERIAL & COLOUR    |               |
|----------------------|---------------|
| Strap Material       | Real leather  |
| Strap Colour         | Black         |
| Colour of the dial   | Black         |
| Glass                | Mineral glass |
|                      |               |
| DETAILS              |               |
| <b>DETAILS</b> Clasp | Buckle        |