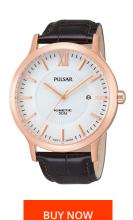

## Pulsar men's watch PAR184X1 Specifications

This document contains all the specifications for the Pulsar PAR184X1 men's watch. We at the DIALANDO® watch store offer a large selection of authentic watches from the best watch brands in the world.

| PRODUCT EXECUTION             |                               |
|-------------------------------|-------------------------------|
| Display Type                  | Analogue                      |
| Movement type                 | Quartz (Kinetics)             |
| Functions                     | Minute / Date / Hour / Second |
| MEASURES                      |                               |
| Case width [mm]               | 44                            |
| Case thickness [mm]           | 11                            |
| Lug width [mm]                | 22                            |
| Max. wrist circumference [mm] | 210                           |

| MATERIAL & COLOUR  |                                         |
|--------------------|-----------------------------------------|
| Strap Material     | Real leather                            |
| Strap Colour       | Black                                   |
| Case Material      | Stainless steel                         |
| Case Colour        | Rose gold                               |
| Case Surface       | Polished                                |
| Colour of the dial | White                                   |
| Glass              | Mineral glass                           |
|                    |                                         |
| DETAILS            |                                         |
| Company Della com  | Guarda and a laboration of the same and |