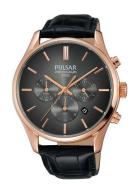

## Pulsar men's watch PT3782X1 Specifications

**BUY NOW** 

This document contains all the specifications for the Pulsar PT3782X1 men's watch. We at the DIALANDO® watch store offer a large selection of authentic watches from the best watch brands in the world. https://www.dialando.cz/

| PRODUCT INFORMATION |               |
|---------------------|---------------|
| EAN                 | 4894138030260 |
| Gender              | Men           |
| Brand               | Pulsar        |
| Collection          | Chrono        |
| Warranty [years]    | 2             |

| PRODUCT EXECUTION        |                                                       |
|--------------------------|-------------------------------------------------------|
| Display Type             | Analogue                                              |
| Movement type            | Quartz (Battery)                                      |
| Movement Name            | VD53 / Seiko                                          |
| Functions                | Hour / Minute / Second / Chronograph / 24-Hour / Date |
|                          |                                                       |
| MEASURES                 |                                                       |
| MEASURES Case width [mm] | 43                                                    |
|                          | 43                                                    |
| Case width [mm]          |                                                       |

| MATERIAL & COLOUR  |                                  |
|--------------------|----------------------------------|
| Strap Material     | Real leather                     |
| Strap Colour       | Black                            |
| Case Material      | Stainless steel                  |
| Case Colour        | Rose gold                        |
| Case Surface       | Polished                         |
| Colour of the dial | Grey                             |
| Glass              | Mineral glass                    |
| DETAILS            |                                  |
| Bezel              | Fixed                            |
| Case Bottom        | Stainless steel bottom (screwed) |
| Class              |                                  |
| Clasp              | Pin buckle                       |