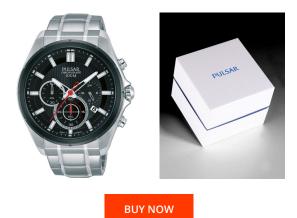

> MATERIAL & COLOUR Strap Material

| PRODUCT INFORMATION |               |  |
|---------------------|---------------|--|
| EAN                 | 4894138035937 |  |
| Gender              | Men           |  |
| Brand               | Pulsar        |  |
| Collection          | Chrono        |  |
| Warranty [years]    | 2             |  |

| Strap Material          | Stainless steel                           |
|-------------------------|-------------------------------------------|
| Strap Colour            | Silver                                    |
| Case Material           | Stainless steel                           |
| Case Colour             | Silver                                    |
| Case Surface            | Polished / Matted                         |
| Colour of the dial      | Black                                     |
| Glass                   | Mineral glass                             |
|                         |                                           |
| DETAILS                 |                                           |
| <b>DETAILS</b><br>Bezel | Fixed                                     |
|                         | Fixed<br>Stainless steel bottom (screwed) |
| Bezel                   |                                           |
| Bezel<br>Case Bottom    | Stainless steel bottom (screwed)          |

## PRODUCT EXECUTION

| Display Type  | Analogue                                                 |
|---------------|----------------------------------------------------------|
| Movement type | Quartz (Battery)                                         |
| Functions     | Chronograph / 24-Hour / Hour / Second / Minute /<br>Date |