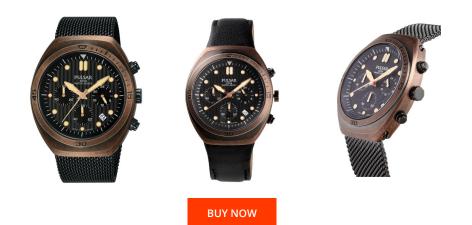

> MATERIAL & COLOUR Strap Material

| PRODUCT INFORMATION |                 |  |
|---------------------|-----------------|--|
| EAN                 | 4894138038310   |  |
| Gender              | Men             |  |
| Brand               | Pulsar          |  |
| Collection          | One Shot Chrono |  |
| Warranty [years]    | 2               |  |

| Strap Material       | Stainless steel                           |
|----------------------|-------------------------------------------|
| Strap Colour         | Black                                     |
| Case Material        | Stainless steel                           |
| Case Colour          | Brown                                     |
| Case Surface         | Matted / Polished                         |
| Colour of the dial   | Brown                                     |
| Glass                | Mineral glass                             |
|                      |                                           |
| DETAILS              |                                           |
| DETAILS<br>Bezel     | Fixed                                     |
|                      | Fixed<br>Stainless steel bottom (screwed) |
| Bezel                |                                           |
| Bezel<br>Case Bottom | Stainless steel bottom (screwed)          |