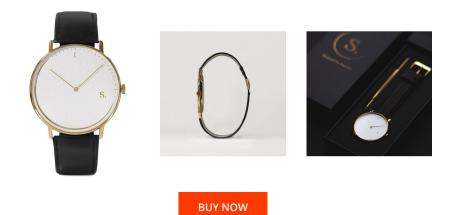

## **DIALANDO**<sup>®</sup>

Sandell men's watch SSW38-BLV\_H Specifications

This document contains all the specifications for the Sandell SSW38-BLV\_H men's watch. We at the DIALANDO<sup>®</sup> watch store offer a large selection of authentic watches from the best watch brands in the world. https://www.dialando.cz/

| PRODUCT INFORMATION |                  | MATERIAL & COLOUR  |               |
|---------------------|------------------|--------------------|---------------|
| EAN                 | 2000015236775    | Strap Material     | Vegan leather |
| Gender              | Men              | Strap Colour       | Black         |
| Brand               | Sandell          | Colour of the dial | White         |
| Collection          | Day              | Glass              | Mineral glass |
| Warranty [years]    | 2                |                    |               |
|                     |                  |                    |               |
| PRODUCT EXECUTION   |                  | DETAILS            |               |
| Display Type        | Analogue         | Water resistant    | 3 ATM         |
| Movement type       | Quartz (Battery) |                    |               |
|                     |                  |                    |               |
| MEASURES            |                  |                    |               |
|                     |                  |                    |               |