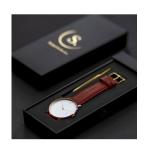

## Sandell men's watch SSW38-BRL\_H Specifications

**BUY NOW** 

This document contains all the specifications for the Sandell SSW38-BRL\_H men's watch. We at the DIALANDO® watch store offer a large selection of authentic watches from the best watch brands in the world.

| MATERIAL & COLOUR  |               |
|--------------------|---------------|
| Strap Material     | Real leather  |
| Strap Colour       | Brown         |
| Colour of the dial | White         |
| Glass              | Mineral glass |
|                    |               |
| DETAILS            |               |