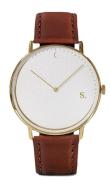

## Sandell men's watch SSW38-BRL\_H Specifications

**BUY NOW** 

This document contains all the specifications for the Sandell SSW38-BRL\_H men's watch. We at the DIALANDO® watch store offer a large selection of authentic watches from the best watch brands in the world.

| MATERIAL & COLOUR  |               |
|--------------------|---------------|
| Strap Material     | Real leather  |
| Strap Colour       | Brown         |
| Colour of the dial | White         |
| Glass              | Mineral glass |
|                    |               |
| DETAILS            |               |