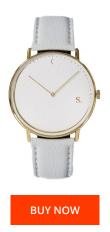

## Sandell men's watch SSW38-GRV\_H Specifications

This document contains all the specifications for the Sandell SSW38-GRV\_H men's watch. We at the DIALANDO® watch store offer a large selection of authentic watches from the best watch brands in the world.

| MATERIAL & COLOUR  |                 |
|--------------------|-----------------|
| Strap Material     | Vegan leather   |
| Strap Colour       | Grey            |
| Colour of the dial | White           |
| Glass              | Minoral glass   |
| Class              | Mineral glass   |
| DETAILS            | willer al glass |